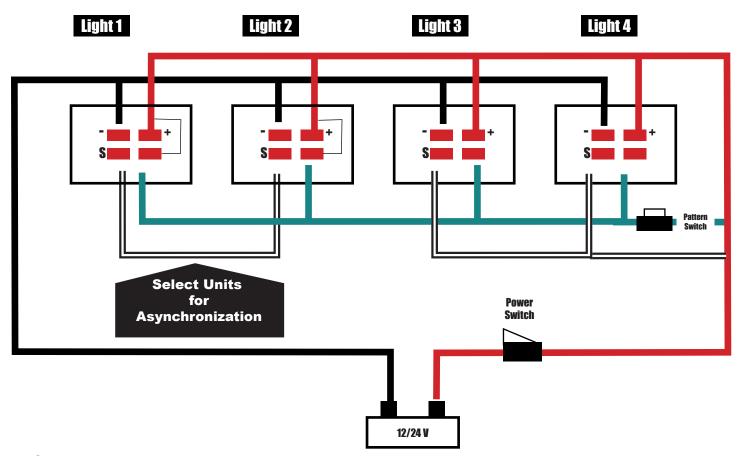

## 4 Wire Asynchronization Wiring Diagram

## **CA 7082A**

Red: Anode, Live, Power

**Green: Changing Flash Patterns** 

White: Asynchronisation Black : Earth, Negative Pole

## Sync Settings:

- **1.** Connect all the positive (Red) wires of all lamps, connect all the negative (Black) wires of all lamps, connect all the sync wires of all lamps.
- **2.** Connect the positive (Red) wires and negative (Black) wires of one lamp to the power supply, connect the sync wire with the positive wire after 2.5 seconds, then all the lamp will back to the first flash pattern. Then all the lamp will be synced.
- **3.** Connect the Asynchronisation (White) wire to the power wire after 0.5 seconds, all the lamp will change and keep asynchronisation